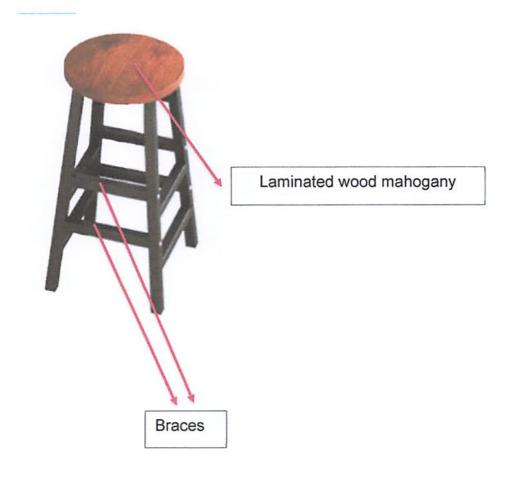

| Lot<br>No. | Lot       | Code   | Item                                | Agency Specification                                                                                                                                                                                                                                | Classification | Test Procedure<br>(Post Evaluation)                           | Test Procedure (Inspection and Acceptance)                                                                                                                                                                                                                             | English<br>Manual |
|------------|-----------|--------|-------------------------------------|-----------------------------------------------------------------------------------------------------------------------------------------------------------------------------------------------------------------------------------------------------|----------------|---------------------------------------------------------------|------------------------------------------------------------------------------------------------------------------------------------------------------------------------------------------------------------------------------------------------------------------------|-------------------|
| 13         | Furniture | 13-031 | Preparation Table, 600 x<br>2400 mm | Stainless steel With non-slip rubber foot 2 layers Dimension: D 600 x W 2400 x H 900 mm Thickness: at least 1.2 mm for tabletop, atleast 3.0 mm for legs                                                                                            |                |                                                               | - Checking the conformity with the quantity including parts and accessories - Checking the conformity of hardware vis-a-vis offered specifications - Functionality test based on the submitted brochure/catalog with picture and/or data sheet                         |                   |
| 13         | Furniture | 13-032 | Preparation Table, 2 layers         | Stainless steel With non-slip rubber foot 2 layers Dimension: 180 x 60 x 80 cm Thickness: 1.2 mm                                                                                                                                                    | Furniture      | Evaluation of Brochure/Catalog with picture and/or data sheet | - Checking the conformity with<br>the quantity including parts and<br>accessories<br>- Checking the conformity of<br>hardware vis-a-vis offered<br>specifications<br>- Functionality test based on the<br>submitted brochure/catalog with<br>picture and/or data sheet |                   |
| 13         | Furniture | 13-033 | Coffee Table set                    | Table: 120 x 30 x 100 cm Four metal frame with long crossbar and 2 small braces, black Laminated wood top, mahogany color  Stool: 5 pieces 30 cm wide, 75 cm high Circular seat, laminated wood, mahogany Four metal frame, black, 2 layer 4-braces | Furniture      |                                                               | - Checking the conformity with the quantity including parts and accessories - Checking the conformity of hardware vis-a-vis offered specifications - Functionality test based on the submitted brochure/catalog with picture and/or data sheet                         |                   |