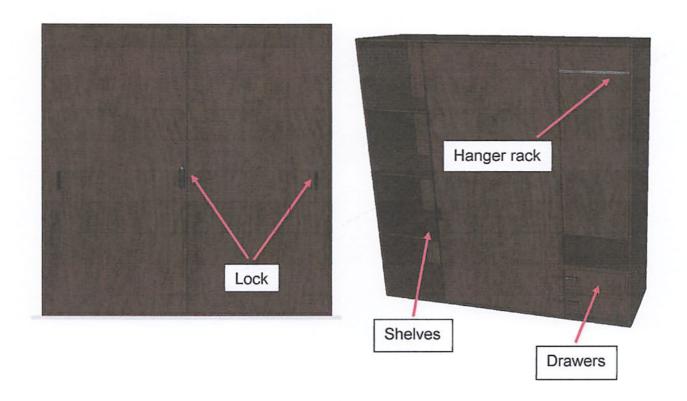

| Name of the Furniture | Wardrobe Cabinet, swing type |  |  |
|-----------------------|------------------------------|--|--|
| Item Code             | 13-002                       |  |  |
| Technology Area(s)    | Furniture                    |  |  |

Picture for reference only

I hereby certify that the statement of compliance to the foregoing technical specifications are true and correct, otherwise, if found to be false either during bid evaluation or post-qualification, the same shall give rise to automatic disqualification of our bid.