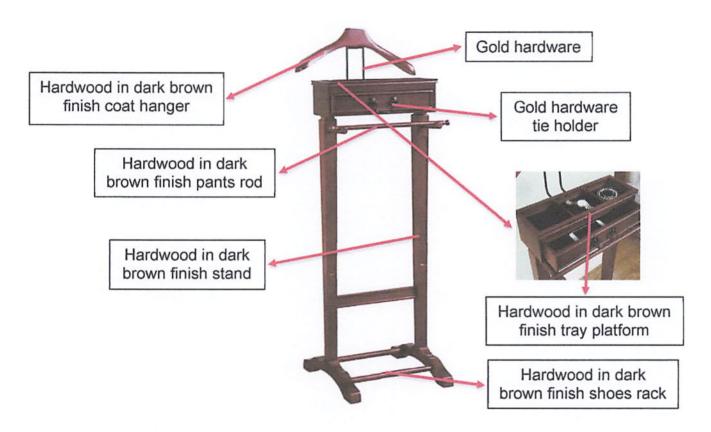

| Name of the Furniture | Garment Rack |
|-----------------------|--------------|
| Item Code             | 13-016       |
| Technology Area(s)    | Furniture    |

Picture for reference only

I hereby certify that the statement of compliance to the foregoing technical specifications are true and correct, otherwise, if found to be false either during bid evaluation or post-qualification, the same shall give rise to automatic disqualification of our bid.