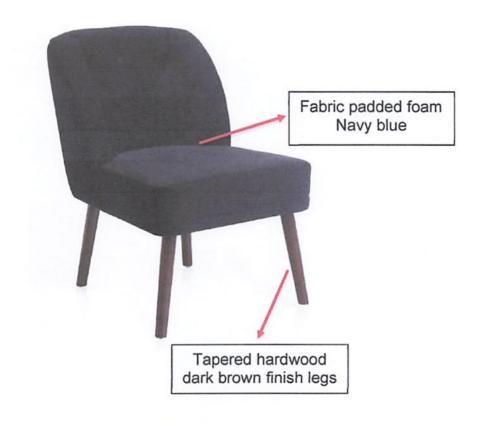

| Name of the Furniture | Table and chair set, 30"x30"x30" |
|-----------------------|----------------------------------|
| Item Code             | 13-005                           |
| Technology Area(s)    | Furniture                        |

Picture for reference only

Picture for reference only

I hereby certify that the statement of compliance to the foregoing technical specifications are true and correct, otherwise, if found to be false either during bid evaluation or post-qualification, the same shall give rise to automatic disqualification of our bid.