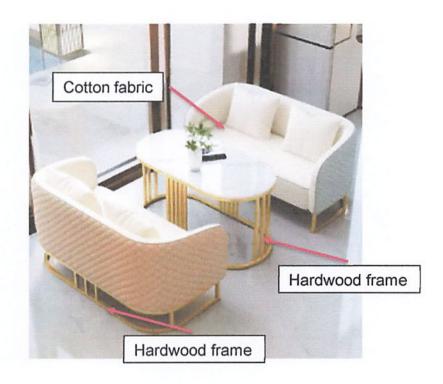

# **REVISED ANNEX C13**

| Lot<br>No. | Lot       | Code   | Item                                           | Agency Specification                                                                                                                                                                                                                                                                                                               | Classification | Test Procedure<br>(Post Evaluation)                           | Test Procedure (Inspection and Acceptance)                                                                                                                                                                                                     | English<br>Manual |
|------------|-----------|--------|------------------------------------------------|------------------------------------------------------------------------------------------------------------------------------------------------------------------------------------------------------------------------------------------------------------------------------------------------------------------------------------|----------------|---------------------------------------------------------------|------------------------------------------------------------------------------------------------------------------------------------------------------------------------------------------------------------------------------------------------|-------------------|
| 13         | Furniture | 13-001 | Double set Sofa and<br>Table                   | Table - Size: (L) 120 x (H) 50 x (W) 60 cm - Round edges - 4-side hardwood frame, 8-gauge, dark brown finish - White marble top  Chair, 2 pcs - Size: (L) 140 x (H) 78 x (W) 68 cm - Seating capacity: at least 300kg - Hardwood frame, 8-gauge, dark brown finish - 6-inch cushion, cotton fabric blends - with two square pillow | Furniture      | Evaluation of Brochure/Catalog with picture and/or data sheet | - Checking the conformity with the quantity including parts and accessories - Checking the conformity of hardware vis-a-vis offered specifications - Functionality test based on the submitted brochure/catalog with picture and/or data sheet | N/A               |
| 13         | Furniture | 13-002 | Wardrobe Cabinet, swing type                   | Mounted 4-door stand (2 column), swing type 1 column with hanger rack, 1 column with 4-layer shelf 2 drawers Dark brown wood, laminated With lock 119 x 47 x 186 cm (LWH)                                                                                                                                                          | Furniture      |                                                               | - Checking the conformity with the quantity including parts and accessories - Checking the conformity of hardware vis-a-vis offered specifications - Functionality test based on the submitted brochure/catalog with picture and/or data sheet | N/A               |
| 13         | Furniture | 13-003 | Rectangular Hanging Wall<br>Mirror, 50 x 70 cm | 50 x 70 cm<br>MDF dark brown frame, 1.8mm<br>Flat end<br>4 hooks at the back<br>Trim to fit                                                                                                                                                                                                                                        | Furniture      |                                                               | - Checking the conformity with the quantity including parts and accessories - Checking the conformity of hardware vis-a-vis offered specifications - Functionality test based on the submitted brochure/catalog with picture and/or data sheet | N/A               |

| Name of the Furniture | Double set Sofa and Table |  |  |
|-----------------------|---------------------------|--|--|
| Item Code             | 13-001                    |  |  |
| Technology Area(s)    | Furniture                 |  |  |

Picture for reference only

I hereby certify that the statement of compliance to the foregoing technical specifications are true and correct, otherwise, if found to be false either during bid evaluation or post-qualification, the same shall give rise to automatic disqualification of our bid.