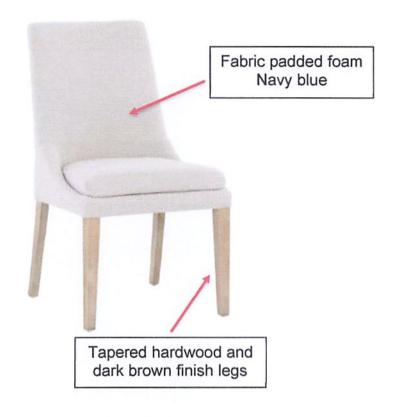

| Name of the Furniture | Table and chair set, 30"x30"x30" |
|-----------------------|----------------------------------|
| Item Code             | 13-005                           |
| Technology Area(s)    | Furniture                        |

| Lot<br>No. | Lot       | Code   | Item                                           | Agency Specification                                                                                                                                                                                                                                                                                                                                                                                                                                | Classification | Test Procedure<br>(Post Evaluation)                           | Test Procedure<br>(Inspection and Acceptance)                                                                                                                                                                                                  | English<br>Manual |
|------------|-----------|--------|------------------------------------------------|-----------------------------------------------------------------------------------------------------------------------------------------------------------------------------------------------------------------------------------------------------------------------------------------------------------------------------------------------------------------------------------------------------------------------------------------------------|----------------|---------------------------------------------------------------|------------------------------------------------------------------------------------------------------------------------------------------------------------------------------------------------------------------------------------------------|-------------------|
| 13         | Furniture | 13-004 | Rectangular Hanging Wall<br>Mirror, 90 x 60 cm | 90 x 60 cm<br>MDF dark brown frame, 1.8mm<br>Flat end<br>4 hooks at the back<br>Trim to fit                                                                                                                                                                                                                                                                                                                                                         | Furniture      |                                                               | - Checking the conformity with the quantity including parts and accessories - Checking the conformity of hardware vis-a-vis offered specifications - Functionality test based on the submitted brochure/catalog with picture and/or data sheet |                   |
| 13         | Furniture | 13-005 | Table and chair set,<br>30"x30"x30"            | Table Overall Dimension: 30" W x 30" D x 30" H Tabletop and leg thickness: 1- inch Squared legs Tabletop: Hardwood in antique cherry, 1-inch Legs and frame: Hardwood in dark brown finish  Chair 1 seater accent chair Seating capacity: at least 150 kg Height: 35-40 inches Width: 25-28 inches Depth: 29-30 inches Seat Height: 16-18 inches Seat and back: Upholstered fabric padded foam, navy blue Tapered legs, hardwood, dark brown finish | Furniture      | Evaluation of Brochure/Catalog with picture and/or data sheet | - Checking the conformity with the quantity including parts and accessories - Checking the conformity of hardware vis-a-vis offered specifications - Functionality test based on the submitted brochure/catalog with picture and/or data sheet |                   |