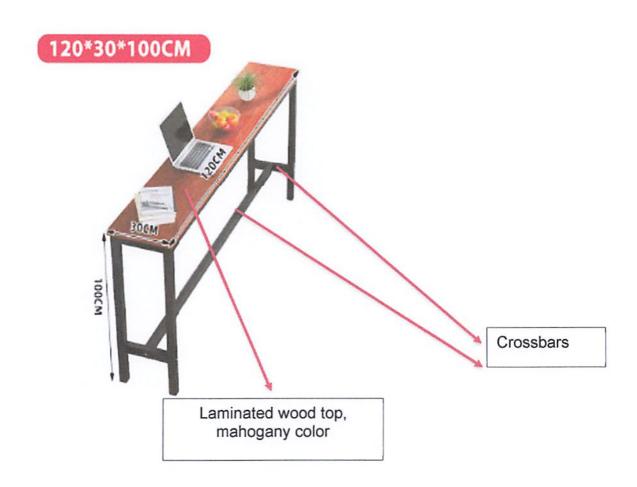

| Lot<br>No. | Lot       | Code   | Item                                | Agency Specification                                                                                                                                                                                                                                | Classification | Test Procedure<br>(Post Evaluation)                           | Test Procedure (Inspection and Acceptance)                                                                                                                                                                                                                             | English<br>Manual |
|------------|-----------|--------|-------------------------------------|-----------------------------------------------------------------------------------------------------------------------------------------------------------------------------------------------------------------------------------------------------|----------------|---------------------------------------------------------------|------------------------------------------------------------------------------------------------------------------------------------------------------------------------------------------------------------------------------------------------------------------------|-------------------|
| 13         | Furniture | 13-031 | Preparation Table, 600 x<br>2400 mm | Stainless steel With non-slip rubber foot 2 layers Dimension: D 600 x W 2400 x H 900 mm Thickness: at least 1.2 mm for tabletop, atleast 3.0 mm for legs                                                                                            |                |                                                               | - Checking the conformity with the quantity including parts and accessories - Checking the conformity of hardware vis-a-vis offered specifications - Functionality test based on the submitted brochure/catalog with picture and/or data sheet                         |                   |
| 13         | Furniture | 13-032 | Preparation Table, 2 layers         | Stainless steel With non-slip rubber foot 2 layers Dimension: 180 x 60 x 80 cm Thickness: 1.2 mm                                                                                                                                                    | Furniture      | Evaluation of Brochure/Catalog with picture and/or data sheet | - Checking the conformity with<br>the quantity including parts and<br>accessories<br>- Checking the conformity of<br>hardware vis-a-vis offered<br>specifications<br>- Functionality test based on the<br>submitted brochure/catalog with<br>picture and/or data sheet |                   |
| 13         | Furniture | 13-033 | Coffee Table set                    | Table: 120 x 30 x 100 cm Four metal frame with long crossbar and 2 small braces, black Laminated wood top, mahogany color  Stool: 5 pieces 30 cm wide, 75 cm high Circular seat, laminated wood, mahogany Four metal frame, black, 2 layer 4-braces | Furniture      |                                                               | - Checking the conformity with the quantity including parts and accessories - Checking the conformity of hardware vis-a-vis offered specifications - Functionality test based on the submitted brochure/catalog with picture and/or data sheet                         |                   |