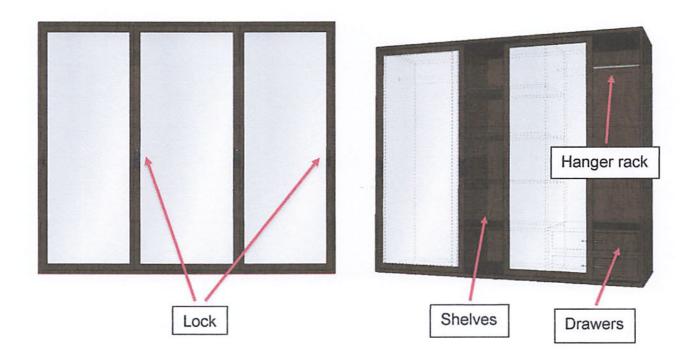

| Name of the Furniture | Wardrobe Cabinet, sliding door |
|-----------------------|--------------------------------|
| Item Code             | 13-006                         |
| Technology Area(s)    | Furniture                      |

I hereby certify that the statement of compliance to the foregoing technical specifications are true and correct, otherwise, if found to be false either during bid evaluation or post-qualification, the same shall give rise to automatic disqualification of our bid.