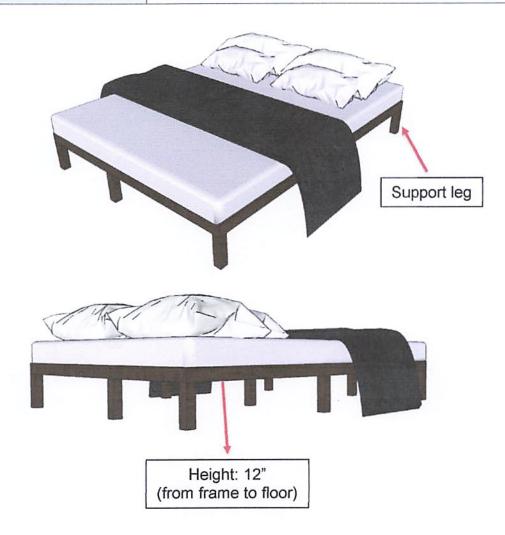

| Name of the Furniture | King Bed set |
|-----------------------|--------------|
| Item Code             | 13-024       |
| Technology Area(s)    | Furniture    |

## FRAME:

Picture for reference only

I hereby certify that the statement of compliance to the foregoing technical specifications are true and correct, otherwise, if found to be false either during bid evaluation or post-qualification, the same shall give rise to automatic disqualification of our bid.