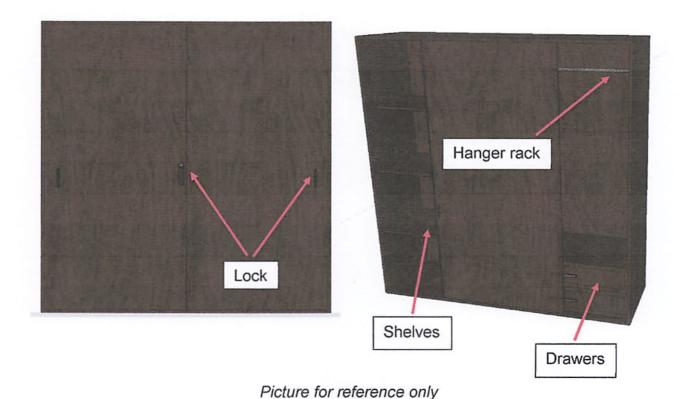

| Name of the Furniture | Wardrobe Cabinet, swing type |  |  |
|-----------------------|------------------------------|--|--|
| Item Code             | 13-002                       |  |  |
| Technology Area(s)    | Furniture                    |  |  |

# **REVISED ANNEX C13**

| Lot<br>No. | Lot       | Code   | Item                                           | Agency Specification                                                                                                                                                                                                                                                                                                               | Classification | Test Procedure<br>(Post Evaluation)                           | Test Procedure (Inspection and Acceptance)                                                                                                                                                                                                     | English<br>Manual |
|------------|-----------|--------|------------------------------------------------|------------------------------------------------------------------------------------------------------------------------------------------------------------------------------------------------------------------------------------------------------------------------------------------------------------------------------------|----------------|---------------------------------------------------------------|------------------------------------------------------------------------------------------------------------------------------------------------------------------------------------------------------------------------------------------------|-------------------|
| 13         | Furniture | 13-001 | Double set Sofa and<br>Table                   | Table - Size: (L) 120 x (H) 50 x (W) 60 cm - Round edges - 4-side hardwood frame, 8-gauge, dark brown finish - White marble top  Chair, 2 pcs - Size: (L) 140 x (H) 78 x (W) 68 cm - Seating capacity: at least 300kg - Hardwood frame, 8-gauge, dark brown finish - 6-inch cushion, cotton fabric blends - with two square pillow | Furniture      | Evaluation of Brochure/Catalog with picture and/or data sheet | - Checking the conformity with the quantity including parts and accessories - Checking the conformity of hardware vis-a-vis offered specifications - Functionality test based on the submitted brochure/catalog with picture and/or data sheet | N/A               |
| 13         | Furniture | 13-002 | Wardrobe Cabinet, swing type                   | Mounted 4-door stand (2 column), swing type 1 column with hanger rack, 1 column with 4-layer shelf 2 drawers Dark brown wood, laminated With lock 119 x 47 x 186 cm (LWH)                                                                                                                                                          | Furniture      |                                                               | - Checking the conformity with the quantity including parts and accessories - Checking the conformity of hardware vis-a-vis offered specifications - Functionality test based on the submitted brochure/catalog with picture and/or data sheet | N/A               |
| 13         | Furniture | 13-003 | Rectangular Hanging Wall<br>Mirror, 50 x 70 cm | 50 x 70 cm<br>MDF dark brown frame, 1.8mm<br>Flat end<br>4 hooks at the back<br>Trim to fit                                                                                                                                                                                                                                        | Furniture      |                                                               | - Checking the conformity with the quantity including parts and accessories - Checking the conformity of hardware vis-a-vis offered specifications - Functionality test based on the submitted brochure/catalog with picture and/or data sheet | N/A               |