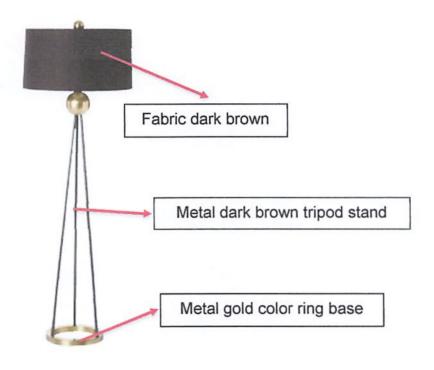

Name of Company/Bidder

Signature over Printed Name of Authorized Representative Date

| Name of the Furniture | Lamp shade |
|-----------------------|------------|
| Item Code             | 13-020     |
| Technology Area(s)    | Furniture  |

Picture for reference only

I hereby certify that the statement of compliance to the foregoing technical specifications are true and correct, otherwise, if found to be false either during bid evaluation or post-qualification, the same shall give rise to automatic disqualification of our bid.