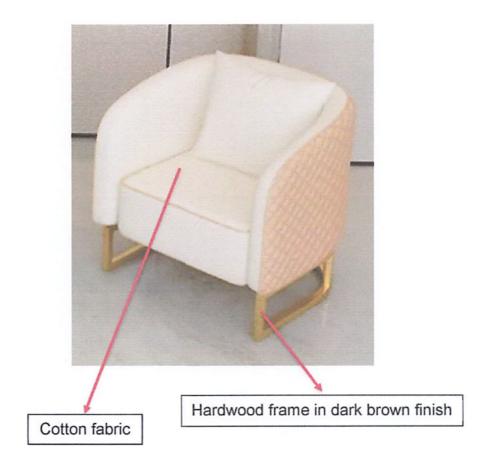

| Name of the Furniture | Side table and Accent chair set |  |
|-----------------------|---------------------------------|--|
| Item Code             | 13-014                          |  |
| Technology Area(s)    | Furniture                       |  |

Picture for reference only

Picture for reference only

I hereby certify that the statement of compliance to the foregoing technical specifications are true and correct, otherwise, if found to be false either during bid evaluation or post-qualification, the same shall give rise to automatic disqualification of our bid.