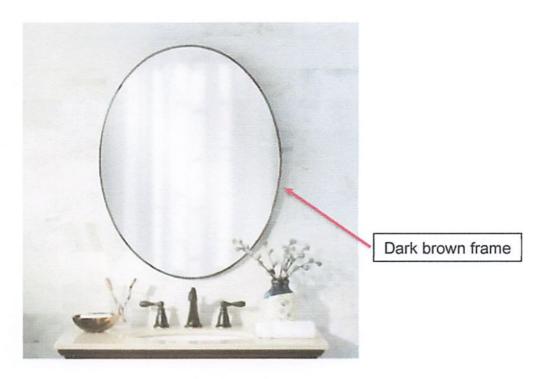

| Name of the Furniture | Rectangular Hanging Wall Mirror, 90 x 60 cm |
|-----------------------|---------------------------------------------|
| Item Code             | 13-004                                      |
| Technology Area(s)    | Furniture                                   |

Picture for reference only

I hereby certify that the statement of compliance to the foregoing technical specifications are true and correct, otherwise, if found to be false either during bid evaluation or post-qualification, the same shall give rise to automatic disqualification of our bid.