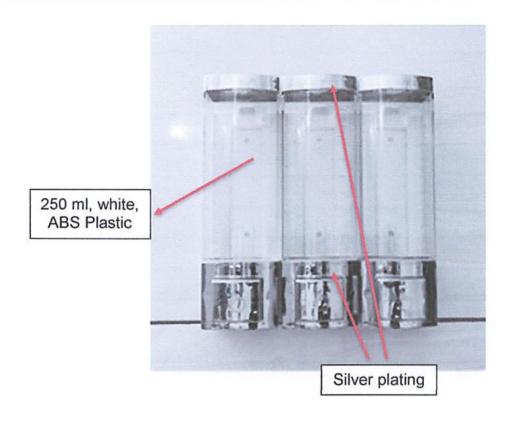

| Name of the Furniture | Wall mount liquid dispenser |
|-----------------------|-----------------------------|
| Item Code             | 13-026                      |
| Technology Area(s)    | Furniture                   |

Picture for reference only

I hereby certify that the statement of compliance to the foregoing technical specifications are true and correct, otherwise, if found to be false either during bid evaluation or post-qualification, the same shall give rise to automatic disqualification of our bid.