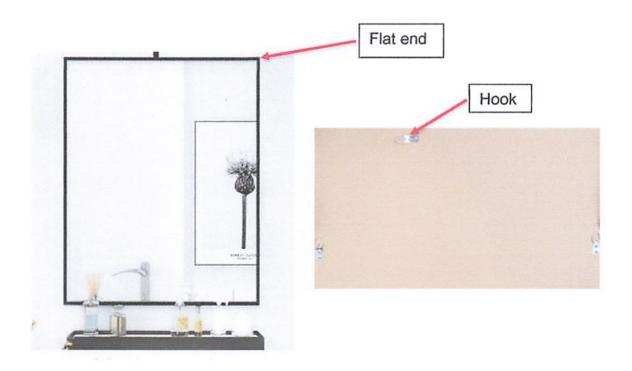

# **REVISED ANNEX C13**

| Lot<br>No. | Lot       | Code   | Item                                           | Agency Specification                                                                                                                                                                                                                                                                                                               | Classification | Test Procedure<br>(Post Evaluation)                           | Test Procedure (Inspection and Acceptance)                                                                                                                                                                                                     | English<br>Manual |
|------------|-----------|--------|------------------------------------------------|------------------------------------------------------------------------------------------------------------------------------------------------------------------------------------------------------------------------------------------------------------------------------------------------------------------------------------|----------------|---------------------------------------------------------------|------------------------------------------------------------------------------------------------------------------------------------------------------------------------------------------------------------------------------------------------|-------------------|
| 13         | Furniture | 13-001 | Double set Sofa and<br>Table                   | Table - Size: (L) 120 x (H) 50 x (W) 60 cm - Round edges - 4-side hardwood frame, 8-gauge, dark brown finish - White marble top  Chair, 2 pcs - Size: (L) 140 x (H) 78 x (W) 68 cm - Seating capacity: at least 300kg - Hardwood frame, 8-gauge, dark brown finish - 6-inch cushion, cotton fabric blends - with two square pillow | Furniture      | Evaluation of Brochure/Catalog with picture and/or data sheet | - Checking the conformity with the quantity including parts and accessories - Checking the conformity of hardware vis-a-vis offered specifications - Functionality test based on the submitted brochure/catalog with picture and/or data sheet | N/A               |
| 13         | Furniture | 13-002 | Wardrobe Cabinet, swing type                   | Mounted 4-door stand (2 column), swing type 1 column with hanger rack, 1 column with 4-layer shelf 2 drawers Dark brown wood, laminated With lock 119 x 47 x 186 cm (LWH)                                                                                                                                                          | Furniture      |                                                               | - Checking the conformity with the quantity including parts and accessories - Checking the conformity of hardware vis-a-vis offered specifications - Functionality test based on the submitted brochure/catalog with picture and/or data sheet | N/A               |
| 13         | Furniture | 13-003 | Rectangular Hanging Wall<br>Mirror, 50 x 70 cm | 50 x 70 cm<br>MDF dark brown frame, 1.8mm<br>Flat end<br>4 hooks at the back<br>Trim to fit                                                                                                                                                                                                                                        | Furniture      |                                                               | - Checking the conformity with the quantity including parts and accessories - Checking the conformity of hardware vis-a-vis offered specifications - Functionality test based on the submitted brochure/catalog with picture and/or data sheet | N/A               |

| Name of the Furniture | Rectangular Hanging Wall Mirror, 50 x 70 cm |
|-----------------------|---------------------------------------------|
| Item Code             | 13-003                                      |
| Technology Area(s)    | Furniture                                   |

Picture for reference only

I hereby certify that the statement of compliance to the foregoing technical specifications are true and correct, otherwise, if found to be false either during bid evaluation or post-qualification, the same shall give rise to automatic disqualification of our bid.