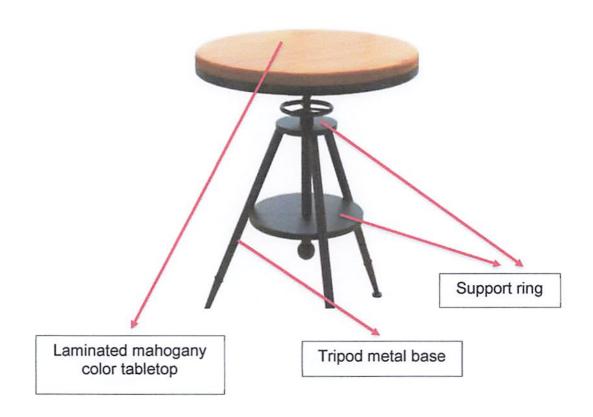

| Lot<br>No. | Lot       | Code   | Item          | Agency Specification                                                                                                                                                                                                                                                                                                                                                                                                         | Classification | Test Procedure<br>(Post Evaluation)                           | Test Procedure (Inspection and Acceptance)                                                                                                                                                                                                     | English<br>Manual |
|------------|-----------|--------|---------------|------------------------------------------------------------------------------------------------------------------------------------------------------------------------------------------------------------------------------------------------------------------------------------------------------------------------------------------------------------------------------------------------------------------------------|----------------|---------------------------------------------------------------|------------------------------------------------------------------------------------------------------------------------------------------------------------------------------------------------------------------------------------------------|-------------------|
| 13         | Furniture | 13-034 | Tea Table set | Table: 55 x 55 cm Round tabletop, laminated, mahogany color, 1-inch Tripod metal base with three legs and support ring, black, adjustable screw mechanism  Chair: 2 pieces Seat height: 43 to 46 cm from the ground Seat width: 46 to 51 cm Seat depth: 41 to 46 cm Overall height (backrest included): 76 to 81 cm Wooden four-sided seat and backrest, laminated, mahogany color Black metal frame and armrests, four legs | Furniture      | Evaluation of Brochure/Catalog with picture and/or data sheet | - Checking the conformity with the quantity including parts and accessories - Checking the conformity of hardware vis-a-vis offered specifications - Functionality test based on the submitted brochure/catalog with picture and/or data sheet | N/A               |