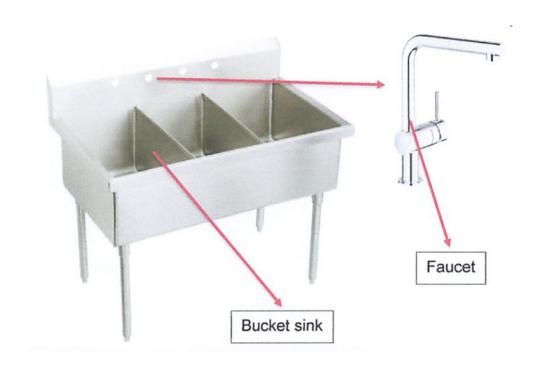

| Lot<br>No. | Lot       | Code   | Item                        | Agency Specification                                                                                                                                                                                                                                                                                                                                                                           | Classification | Test Procedure (Post Evaluation)                              | Test Procedure (Inspection and Acceptance)                                                                                                                                                                                                                             | English<br>Manual |
|------------|-----------|--------|-----------------------------|------------------------------------------------------------------------------------------------------------------------------------------------------------------------------------------------------------------------------------------------------------------------------------------------------------------------------------------------------------------------------------------------|----------------|---------------------------------------------------------------|------------------------------------------------------------------------------------------------------------------------------------------------------------------------------------------------------------------------------------------------------------------------|-------------------|
| 13         | Furniture | 13-028 | Cleaning Storage Cabinet    | Dimension: - Height: 72" - Width: 36" - Depth: 18" Gauge: 14-24 Weight Capacity: Each shelf should support at least 100 kg Material: Cold rolled steel Color: Powder-coated light grey With full height storage compartment, 3 adjustable half- width shelves (1") increments Swing door Freestanding Lock included                                                                            | Furniture      |                                                               | - Checking the conformity with the quantity including parts and accessories - Checking the conformity of hardware vis-a-vis offered specifications - Functionality test based on the submitted brochure/catalog with picture and/or data sheet                         |                   |
| 13         | Furniture | 13-029 | Luggage Trolley             | 1050 (L) x 610 (W) x 1860 (H) mm 20-30 kg hanging rail capacity Stainless steel 4 x 200 mm rubber castors – 2 fixed, 2 swivel/brake Hammerlock brake assists trolley on sloped surfaces                                                                                                                                                                                                        | Equipment      | Evaluation of Brochure/Catalog with picture and/or data sheet | - Checking the conformity with<br>the quantity including parts and<br>accessories<br>- Checking the conformity of<br>hardware vis-a-vis offered<br>specifications<br>- Functionality test based on the<br>submitted brochure/catalog with<br>picture and/or data sheet |                   |
| 13         | Furniture | 13-030 | 3 bucket (sink) with faucet | Stainless Steel 57" x 27-1/2" x 14" Floor Mount Triple Compartment Scullery Sink 14 gauge, 304 Stainless Steel with a Buffed Satin finish Center drain placement 8" high, full-length, sloped backsplash resists grime and is 2" thick to allow for plumbing Sinks supported by (4) 16 gauge stainless steel, 1-5/8" O.D. tubular legs with bullet shaped feet adjustable up to 1" With faucet | Furniture      |                                                               | - Checking the conformity with the quantity including parts and accessories - Checking the conformity of hardware vis-a-vis offered specifications - Functionality test based on the submitted brochure/catalog with picture and/or data sheet                         |                   |