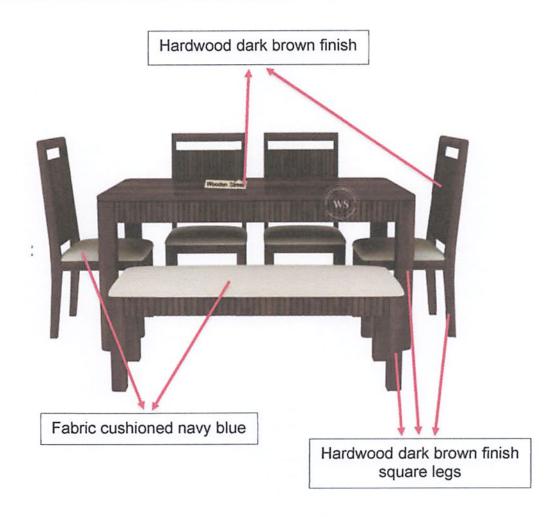

| Name of the Furniture | Table and chair set, 6-seater |  |
|-----------------------|-------------------------------|--|
| Item Code             | 13-019                        |  |
| Technology Area(s)    | Furniture                     |  |

Picture for reference only

I hereby certify that the statement of compliance to the foregoing technical specifications are true and correct, otherwise, if found to be false either during bid evaluation or post-qualification, the same shall give rise to automatic disqualification of our bid.