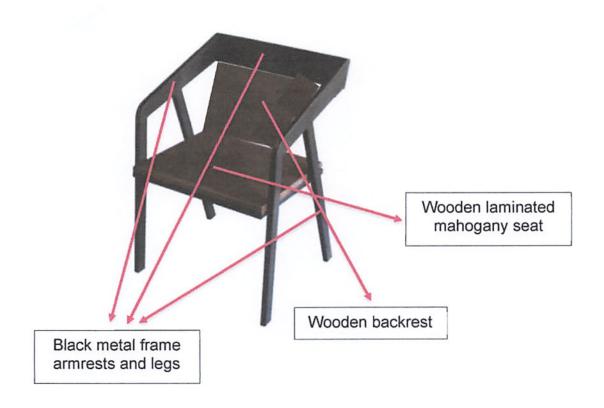

| Lot<br>No. | Lot       | Code   | Item          | Agency Specification                                                                                                                                                                                                                                                                                                                                                                                                         | Classification | Test Procedure<br>(Post Evaluation)                           | Test Procedure (Inspection and Acceptance)                                                                                                                                                                                                     | English<br>Manual |
|------------|-----------|--------|---------------|------------------------------------------------------------------------------------------------------------------------------------------------------------------------------------------------------------------------------------------------------------------------------------------------------------------------------------------------------------------------------------------------------------------------------|----------------|---------------------------------------------------------------|------------------------------------------------------------------------------------------------------------------------------------------------------------------------------------------------------------------------------------------------|-------------------|
| 13         | Furniture | 13-034 | Tea Table set | Table: 55 x 55 cm Round tabletop, laminated, mahogany color, 1-inch Tripod metal base with three legs and support ring, black, adjustable screw mechanism  Chair: 2 pieces Seat height: 43 to 46 cm from the ground Seat width: 46 to 51 cm Seat depth: 41 to 46 cm Overall height (backrest included): 76 to 81 cm Wooden four-sided seat and backrest, laminated, mahogany color Black metal frame and armrests, four legs | Furniture      | Evaluation of Brochure/Catalog with picture and/or data sheet | - Checking the conformity with the quantity including parts and accessories - Checking the conformity of hardware vis-a-vis offered specifications - Functionality test based on the submitted brochure/catalog with picture and/or data sheet | N/A               |