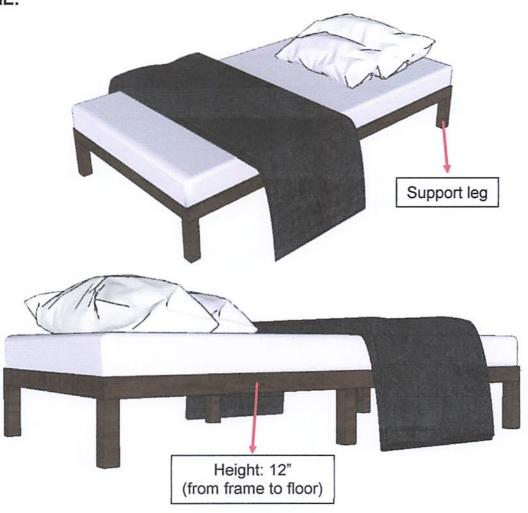

| Name of the Furniture | Single Bed set |
|-----------------------|----------------|
| Item Code             | 13-022         |
| Technology Area(s)    | Furniture      |

### FRAME:

Picture for reference only

I hereby certify that the statement of compliance to the foregoing technical specifications are true and correct, otherwise, if found to be false either during bid evaluation or post-qualification, the same shall give rise to automatic disqualification of our bid.