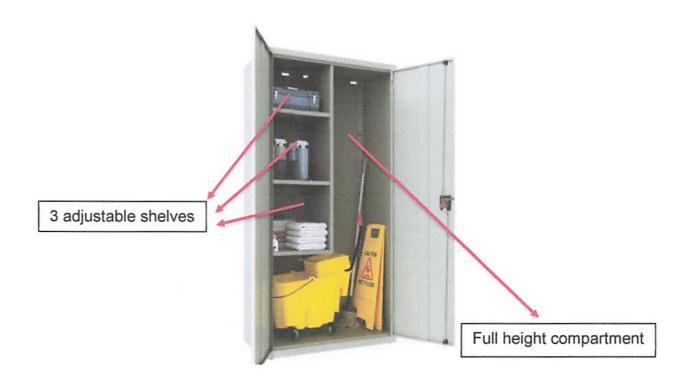

| Lot<br>No. | Lot       | Code   | Item                        | Agency Specification                                                                                                                                                                                                                                                                                                                                                                           | Classification | Test Procedure (Post Evaluation)                              | Test Procedure (Inspection and Acceptance)                                                                                                                                                                                                                             | English<br>Manual |
|------------|-----------|--------|-----------------------------|------------------------------------------------------------------------------------------------------------------------------------------------------------------------------------------------------------------------------------------------------------------------------------------------------------------------------------------------------------------------------------------------|----------------|---------------------------------------------------------------|------------------------------------------------------------------------------------------------------------------------------------------------------------------------------------------------------------------------------------------------------------------------|-------------------|
| 13         | Furniture | 13-028 | Cleaning Storage Cabinet    | Dimension: - Height: 72" - Width: 36" - Depth: 18" Gauge: 14-24 Weight Capacity: Each shelf should support at least 100 kg Material: Cold rolled steel Color: Powder-coated light grey With full height storage compartment, 3 adjustable half- width shelves (1") increments Swing door Freestanding Lock included                                                                            | Furniture      |                                                               | - Checking the conformity with the quantity including parts and accessories - Checking the conformity of hardware vis-a-vis offered specifications - Functionality test based on the submitted brochure/catalog with picture and/or data sheet                         |                   |
| 13         | Furniture | 13-029 | Luggage Trolley             | 1050 (L) x 610 (W) x 1860 (H) mm 20-30 kg hanging rail capacity Stainless steel 4 x 200 mm rubber castors – 2 fixed, 2 swivel/brake Hammerlock brake assists trolley on sloped surfaces                                                                                                                                                                                                        | Equipment      | Evaluation of Brochure/Catalog with picture and/or data sheet | - Checking the conformity with<br>the quantity including parts and<br>accessories<br>- Checking the conformity of<br>hardware vis-a-vis offered<br>specifications<br>- Functionality test based on the<br>submitted brochure/catalog with<br>picture and/or data sheet |                   |
| 13         | Furniture | 13-030 | 3 bucket (sink) with faucet | Stainless Steel 57" x 27-1/2" x 14" Floor Mount Triple Compartment Scullery Sink 14 gauge, 304 Stainless Steel with a Buffed Satin finish Center drain placement 8" high, full-length, sloped backsplash resists grime and is 2" thick to allow for plumbing Sinks supported by (4) 16 gauge stainless steel, 1-5/8" O.D. tubular legs with bullet shaped feet adjustable up to 1" With faucet | Furniture      |                                                               | - Checking the conformity with the quantity including parts and accessories - Checking the conformity of hardware vis-a-vis offered specifications - Functionality test based on the submitted brochure/catalog with picture and/or data sheet                         |                   |