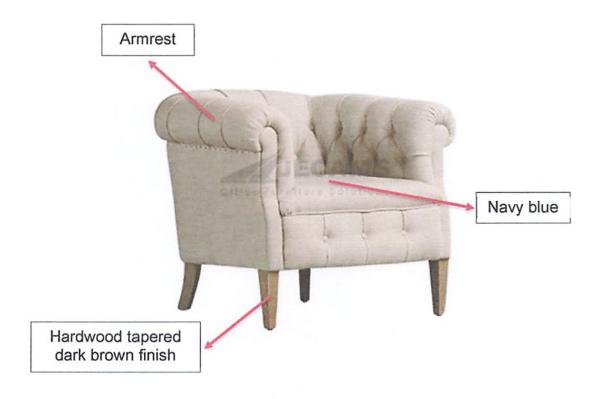

| Name of the Furniture | Side table and Accent chair set |  |
|-----------------------|---------------------------------|--|
| Item Code             | 13-014                          |  |
| Technology Area(s)    | Furniture                       |  |

Picture for reference only

Picture for reference only

I hereby certify that the statement of compliance to the foregoing technical specifications are true and correct, otherwise, if found to be false either during bid evaluation or post-qualification, the same shall give rise to automatic disqualification of our bid.