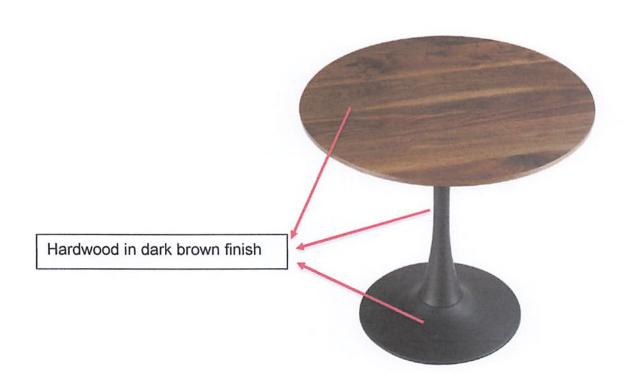

| Name of the Furniture | Side table and Accent chair set |  |
|-----------------------|---------------------------------|--|
| Item Code             | 13-014                          |  |
| Technology Area(s)    | Furniture                       |  |

Picture for reference only

Picture for reference only

I hereby certify that the statement of compliance to the foregoing technical specifications are true and correct, otherwise, if found to be false either during bid evaluation or post-qualification, the same shall give rise to automatic disqualification of our bid.