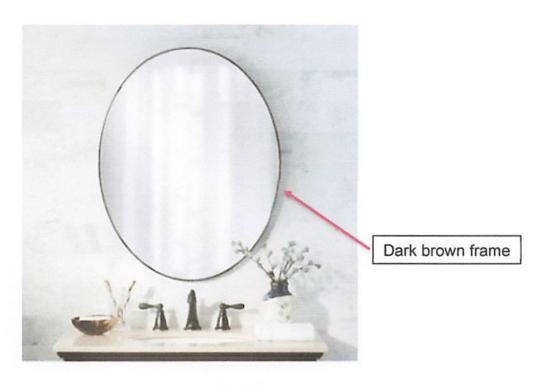

| Name of the Furniture | Rectangular Hanging Wall Mirror, 50 x 70 cm |
|-----------------------|---------------------------------------------|
| Item Code             | 13-003                                      |
| Technology Area(s)    | Furniture                                   |

Picture for reference only

I hereby certify that the statement of compliance to the foregoing technical specifications are true and correct, otherwise, if found to be false either during bid evaluation or post-qualification, the same shall give rise to automatic disqualification of our bid.