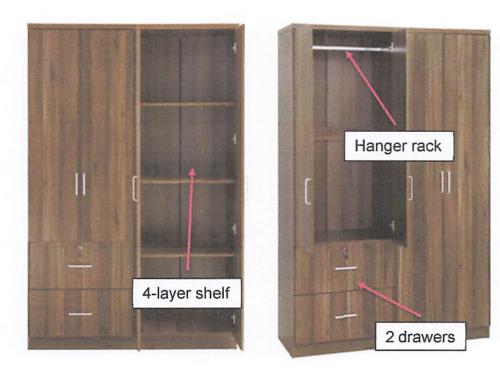

# **REVISED ANNEX C13**

| Lot<br>No. | Lot       | Code   | Item                                           | Agency Specification                                                                                                                                                                                                                                                                                                               | Classification | Test Procedure<br>(Post Evaluation)                           | Test Procedure (Inspection and Acceptance)                                                                                                                                                                                                     | English<br>Manual |
|------------|-----------|--------|------------------------------------------------|------------------------------------------------------------------------------------------------------------------------------------------------------------------------------------------------------------------------------------------------------------------------------------------------------------------------------------|----------------|---------------------------------------------------------------|------------------------------------------------------------------------------------------------------------------------------------------------------------------------------------------------------------------------------------------------|-------------------|
| 13         | Furniture | 13-001 | Double set Sofa and<br>Table                   | Table - Size: (L) 120 x (H) 50 x (W) 60 cm - Round edges - 4-side hardwood frame, 8-gauge, dark brown finish - White marble top  Chair, 2 pcs - Size: (L) 140 x (H) 78 x (W) 68 cm - Seating capacity: at least 300kg - Hardwood frame, 8-gauge, dark brown finish - 6-inch cushion, cotton fabric blends - with two square pillow | Furniture      | Evaluation of Brochure/Catalog with picture and/or data sheet | - Checking the conformity with the quantity including parts and accessories - Checking the conformity of hardware vis-a-vis offered specifications - Functionality test based on the submitted brochure/catalog with picture and/or data sheet | N/A               |
| 13         | Furniture | 13-002 | Wardrobe Cabinet, swing type                   | Mounted 4-door stand (2 column), swing type 1 column with hanger rack, 1 column with 4-layer shelf 2 drawers Dark brown wood, laminated With lock 119 x 47 x 186 cm (LWH)                                                                                                                                                          | Furniture      |                                                               | - Checking the conformity with the quantity including parts and accessories - Checking the conformity of hardware vis-a-vis offered specifications - Functionality test based on the submitted brochure/catalog with picture and/or data sheet | N/A               |
| 13         | Furniture | 13-003 | Rectangular Hanging Wall<br>Mirror, 50 x 70 cm | 50 x 70 cm<br>MDF dark brown frame, 1.8mm<br>Flat end<br>4 hooks at the back<br>Trim to fit                                                                                                                                                                                                                                        | Furniture      |                                                               | - Checking the conformity with the quantity including parts and accessories - Checking the conformity of hardware vis-a-vis offered specifications - Functionality test based on the submitted brochure/catalog with picture and/or data sheet | N/A               |

| Name of the Furniture | Wardrobe Cabinet, swing type |  |  |
|-----------------------|------------------------------|--|--|
| Item Code             | 13-002                       |  |  |
| Technology Area(s)    | Furniture                    |  |  |

Picture for reference only

I hereby certify that the statement of compliance to the foregoing technical specifications are true and correct, otherwise, if found to be false either during bid evaluation or post-qualification, the same shall give rise to automatic disqualification of our bid.