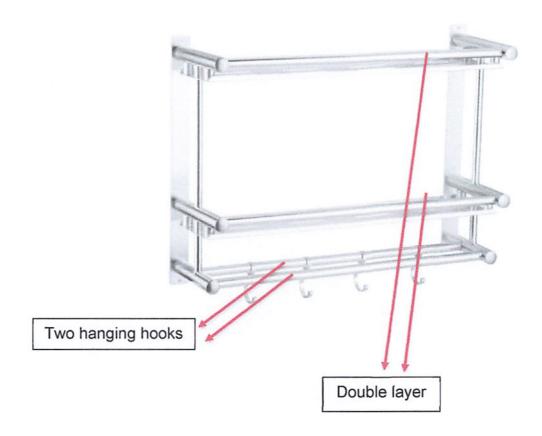

| Name of the Furniture | Bathroom Stand Organizer |  |
|-----------------------|--------------------------|--|
| Item Code             | 13-027                   |  |
| Technology Area(s)    | Furniture                |  |