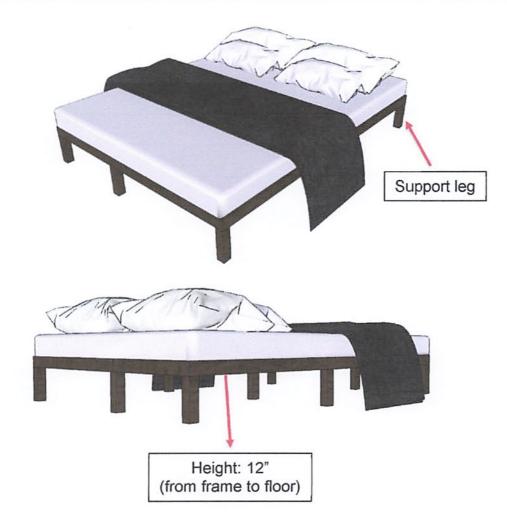

| Name of the Furniture | Single Bed set |
|-----------------------|----------------|
| Item Code             | 13-022         |
| Technology Area(s)    | Furniture      |

### FRAME:

Picture for reference only

I hereby certify that the statement of compliance to the foregoing technical specifications are true and correct, otherwise, if found to be false either during bid evaluation or post-qualification, the same shall give rise to automatic disqualification of our bid.