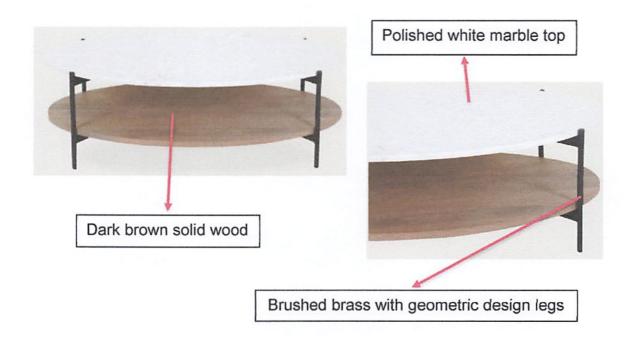

| Name of the Furniture | Marble Top Coffee Table |
|-----------------------|-------------------------|
| Item Code             | 13-018                  |
| Technology Area(s)    | Furniture               |