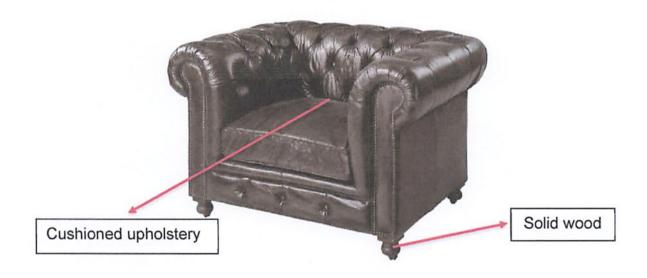

| Name of the Furniture | Leather Chair |
|-----------------------|---------------|
| Item Code             | 13-017        |
| Technology Area(s)    | Furniture     |

Picture for reference only

I hereby certify that the statement of compliance to the foregoing technical specifications are true and correct, otherwise, if found to be false either during bid evaluation or post-qualification, the same shall give rise to automatic disqualification of our bid.