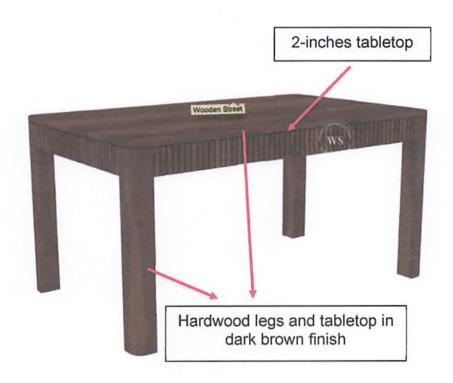

| Name of the Furniture | Table and chair set, 4-seater |
|-----------------------|-------------------------------|
| Item Code             | 13-013                        |
| Technology Area(s)    | Furniture                     |

Picture for reference only

Picture for reference only

I hereby certify that the statement of compliance to the foregoing technical specifications are true and correct, otherwise, if found to be false either during bid evaluation or post-qualification, the same shall give rise to automatic disqualification of our bid.