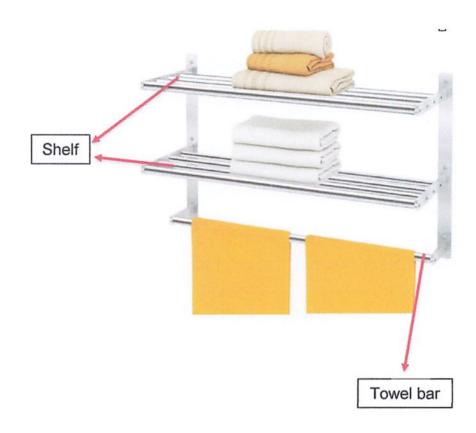

Name of Company/Bidder

Signature over Printed Name of Authorized Representative Date

| Name of the Furniture | Towel rack |
|-----------------------|------------|
| Item Code             | 13-025     |
| Technology Area(s)    | Furniture  |

Picture for reference only

I hereby certify that the statement of compliance to the foregoing technical specifications are true and correct, otherwise, if found to be false either during bid evaluation or post-qualification, the same shall give rise to automatic disqualification of our bid.