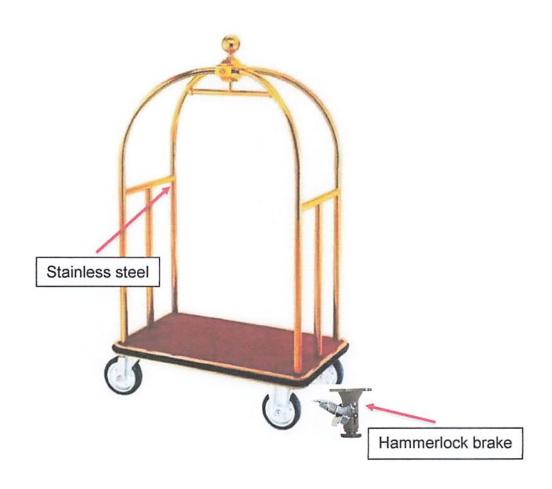

| Lot<br>No. | Lot       | Code   | Item                        | Agency Specification                                                                                                                                                                                                                                                                                                                                                                           | Classification | Test Procedure (Post Evaluation)                              | Test Procedure (Inspection and Acceptance)                                                                                                                                                                                                                             | English<br>Manual |
|------------|-----------|--------|-----------------------------|------------------------------------------------------------------------------------------------------------------------------------------------------------------------------------------------------------------------------------------------------------------------------------------------------------------------------------------------------------------------------------------------|----------------|---------------------------------------------------------------|------------------------------------------------------------------------------------------------------------------------------------------------------------------------------------------------------------------------------------------------------------------------|-------------------|
| 13         | Furniture | 13-028 | Cleaning Storage Cabinet    | Dimension: - Height: 72" - Width: 36" - Depth: 18" Gauge: 14-24 Weight Capacity: Each shelf should support at least 100 kg Material: Cold rolled steel Color: Powder-coated light grey With full height storage compartment, 3 adjustable half- width shelves (1") increments Swing door Freestanding Lock included                                                                            | Furniture      |                                                               | - Checking the conformity with the quantity including parts and accessories - Checking the conformity of hardware vis-a-vis offered specifications - Functionality test based on the submitted brochure/catalog with picture and/or data sheet                         |                   |
| 13         | Furniture | 13-029 | Luggage Trolley             | 1050 (L) x 610 (W) x 1860 (H) mm 20-30 kg hanging rail capacity Stainless steel 4 x 200 mm rubber castors – 2 fixed, 2 swivel/brake Hammerlock brake assists trolley on sloped surfaces                                                                                                                                                                                                        | Equipment      | Evaluation of Brochure/Catalog with picture and/or data sheet | - Checking the conformity with<br>the quantity including parts and<br>accessories<br>- Checking the conformity of<br>hardware vis-a-vis offered<br>specifications<br>- Functionality test based on the<br>submitted brochure/catalog with<br>picture and/or data sheet |                   |
| 13         | Furniture | 13-030 | 3 bucket (sink) with faucet | Stainless Steel 57" x 27-1/2" x 14" Floor Mount Triple Compartment Scullery Sink 14 gauge, 304 Stainless Steel with a Buffed Satin finish Center drain placement 8" high, full-length, sloped backsplash resists grime and is 2" thick to allow for plumbing Sinks supported by (4) 16 gauge stainless steel, 1-5/8" O.D. tubular legs with bullet shaped feet adjustable up to 1" With faucet | Furniture      |                                                               | - Checking the conformity with the quantity including parts and accessories - Checking the conformity of hardware vis-a-vis offered specifications - Functionality test based on the submitted brochure/catalog with picture and/or data sheet                         |                   |