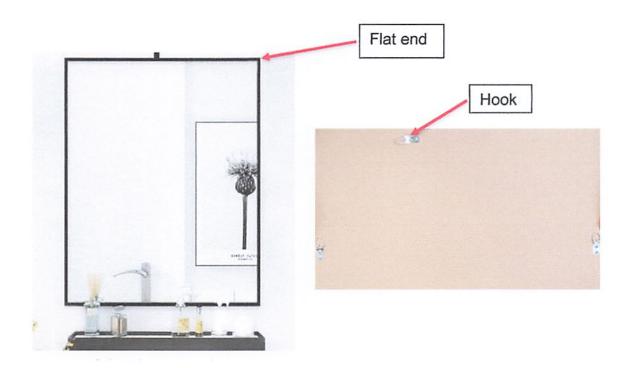

| Name of the Furniture | Rectangular Hanging Wall Mirror, 50 x 70 cm |
|-----------------------|---------------------------------------------|
| Item Code             | 13-003                                      |
| Technology Area(s)    | Furniture                                   |

# **REVISED ANNEX C13**

| Lot<br>No. | Lot       | Code   | Item                                           | Agency Specification                                                                                                                                                                                                                                                                                                               | Classification | Test Procedure<br>(Post Evaluation)                           | Test Procedure (Inspection and Acceptance)                                                                                                                                                                                                     | English<br>Manual |
|------------|-----------|--------|------------------------------------------------|------------------------------------------------------------------------------------------------------------------------------------------------------------------------------------------------------------------------------------------------------------------------------------------------------------------------------------|----------------|---------------------------------------------------------------|------------------------------------------------------------------------------------------------------------------------------------------------------------------------------------------------------------------------------------------------|-------------------|
| 13         | Furniture | 13-001 | Double set Sofa and<br>Table                   | Table - Size: (L) 120 x (H) 50 x (W) 60 cm - Round edges - 4-side hardwood frame, 8-gauge, dark brown finish - White marble top  Chair, 2 pcs - Size: (L) 140 x (H) 78 x (W) 68 cm - Seating capacity: at least 300kg - Hardwood frame, 8-gauge, dark brown finish - 6-inch cushion, cotton fabric blends - with two square pillow | Furniture      | Evaluation of Brochure/Catalog with picture and/or data sheet | - Checking the conformity with the quantity including parts and accessories - Checking the conformity of hardware vis-a-vis offered specifications - Functionality test based on the submitted brochure/catalog with picture and/or data sheet | N/A               |
| 13         | Furniture | 13-002 | Wardrobe Cabinet, swing type                   | Mounted 4-door stand (2 column), swing type 1 column with hanger rack, 1 column with 4-layer shelf 2 drawers Dark brown wood, laminated With lock 119 x 47 x 186 cm (LWH)                                                                                                                                                          | Furniture      |                                                               | - Checking the conformity with the quantity including parts and accessories - Checking the conformity of hardware vis-a-vis offered specifications - Functionality test based on the submitted brochure/catalog with picture and/or data sheet | N/A               |
| 13         | Furniture | 13-003 | Rectangular Hanging Wall<br>Mirror, 50 x 70 cm | 50 x 70 cm<br>MDF dark brown frame, 1.8mm<br>Flat end<br>4 hooks at the back<br>Trim to fit                                                                                                                                                                                                                                        | Furniture      |                                                               | - Checking the conformity with the quantity including parts and accessories - Checking the conformity of hardware vis-a-vis offered specifications - Functionality test based on the submitted brochure/catalog with picture and/or data sheet | N/A               |