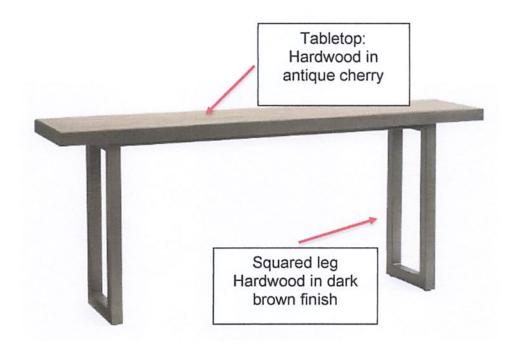

| Name of the Furniture | Table and chair set, 30"x30"x30" |
|-----------------------|----------------------------------|
| Item Code             | 13-005                           |
| Technology Area(s)    | Furniture                        |

| Lot<br>No. | Lot       | Code   | Item                                           | Agency Specification                                                                                                                                                                                                                                                                                                                                                                                                                                | Classification | Test Procedure<br>(Post Evaluation)                           | Test Procedure<br>(Inspection and Acceptance)                                                                                                                                                                                                  | English<br>Manual |
|------------|-----------|--------|------------------------------------------------|-----------------------------------------------------------------------------------------------------------------------------------------------------------------------------------------------------------------------------------------------------------------------------------------------------------------------------------------------------------------------------------------------------------------------------------------------------|----------------|---------------------------------------------------------------|------------------------------------------------------------------------------------------------------------------------------------------------------------------------------------------------------------------------------------------------|-------------------|
| 13         | Furniture | 13-004 | Rectangular Hanging Wall<br>Mirror, 90 x 60 cm | 90 x 60 cm<br>MDF dark brown frame, 1.8mm<br>Flat end<br>4 hooks at the back<br>Trim to fit                                                                                                                                                                                                                                                                                                                                                         | Furniture      |                                                               | - Checking the conformity with the quantity including parts and accessories - Checking the conformity of hardware vis-a-vis offered specifications - Functionality test based on the submitted brochure/catalog with picture and/or data sheet |                   |
| 13         | Furniture | 13-005 | Table and chair set,<br>30"x30"x30"            | Table Overall Dimension: 30" W x 30" D x 30" H Tabletop and leg thickness: 1- inch Squared legs Tabletop: Hardwood in antique cherry, 1-inch Legs and frame: Hardwood in dark brown finish  Chair 1 seater accent chair Seating capacity: at least 150 kg Height: 35-40 inches Width: 25-28 inches Depth: 29-30 inches Seat Height: 16-18 inches Seat and back: Upholstered fabric padded foam, navy blue Tapered legs, hardwood, dark brown finish | Furniture      | Evaluation of Brochure/Catalog with picture and/or data sheet | - Checking the conformity with the quantity including parts and accessories - Checking the conformity of hardware vis-a-vis offered specifications - Functionality test based on the submitted brochure/catalog with picture and/or data sheet |                   |