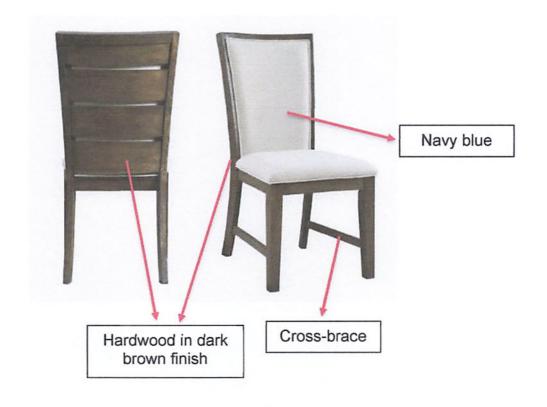

| Name of the Furniture | Table and chair set, 4-seater |
|-----------------------|-------------------------------|
| Item Code             | 13-013                        |
| Technology Area(s)    | Furniture                     |

Picture for reference only

Picture for reference only

I hereby certify that the statement of compliance to the foregoing technical specifications are true and correct, otherwise, if found to be false either during bid evaluation or post-qualification, the same shall give rise to automatic disqualification of our bid.